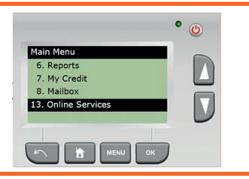

If you experience any problems after loading the new tariff, turn the machine OFF then ON. Call the Tariff Change Help Desk on: 0845 880 0000 or Email: www.quadient.com/en-GB/customer-care

**CLICK ON ONLINE SERVICES** 

**CLICK ON OLS GENERIC CALL** 

WHEN YOU SEE THE **FOLLOWING SCREEN CLICK OK** 