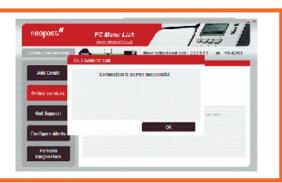

# IS-240/280

### download instructions

#### Connection via PC Link Software

The 2022 tariff change will be effective from 4th April 2022.

THESE INSTRUCTIONS MUST BE CARRIED OUT BETWEEN THE 21ST MARCH and 4TH APRIL 2022. TO ENSURE THE CORRECT TARIFF IS LOADED.

If you experience any problems after loading the new tariff, turn the machine OFF then ON. Call the Tariff Change Help Desk on: 0845 880 0000 or Email: www.quadient.com/en-GB/customer-care

**CLICK ON ONLINE SERVICES** 



**CLICK ON OLS GENERIC CALL** 



WHEN YOU SEE THE **FOLLOWING SCREEN CLICK OK** 

















# IS-240/280

### download instructions

Note: Your franking machine must be connected via LAN or modem.

THESE INSTRUCTIONS MUST BE CARRIED OUT BETWEEN THE 21ST MARCH TO 4TH APRIL 2022 TO ENSURE THE CORRECT TARIFF IS LOADED.

For further details of the new Royal Mail postal tariffs, including the effective date, please refer www.royalmail.com/prices2022

If you experience any problems after loading the new tariff, turn the machine OFF then ON. Call the

Tariff Change Help Desk on: 0845 880 0000 or Email: www.quadient.com/en-GB/customer-care

PRESS MENU AND SCROLL DOWN TO **OPTION 9 (ONLINE SERVICES) PRESS OK** 



SCROLL DOWN TO GENERIC CALL PRESS OK



#### A 'SERVER CALL SUCCESSFUL'

MESSAGE WILL BE DISPLAYED WHEN THE CALL IS COMPLETE AND THE NEW RATE HAS BEEN **DOWNLOAD