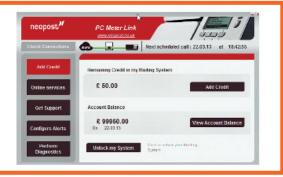

If you experience any problems after loading the new tariff, turn the machine OFF then ON. Call the Tariff Change Help Desk on: 0845 880 0000 or Email: www.quadient.com/en-GB/customer-care

**CLICK ON ONLINE SERVICES** 

**CLICK ON OLS GENERIC CALL** 

WHEN YOU SEE THE **FOLLOWING SCREEN CLICK OK** 