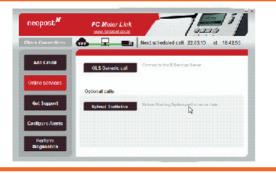

If you experience any problems after loading the new tariff, turn the machine OFF then ON. Call the Tariff Change Help Desk on: 0845 880 0000 or Email: www.quadient.com/en-GB/customer-care

**CLICK ON ONLINE SERVICES** 

**CLICK ON OLS GENERIC CALL** 

WHEN YOU SEE THE **FOLLOWING SCREEN CLICK OK** 