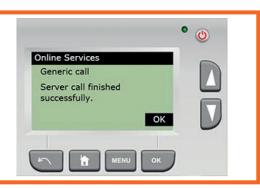

#### A 'SERVER CALL SUCCESSFUL'

MESSAGE WILL BE DISPLAYED WHEN THE CALL IS COMPLETE AND THE NEW RATE HAS BEEN **DOWNLOADED** 

PRESS OK TO CONTINUE