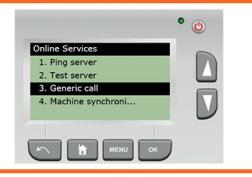

**CLICK ON OLS GENERIC CALL** 

WHEN YOU SEE THE **FOLLOWING SCREEN CLICK OK** 

Tariff Change Help Desk on: 0845 880 0000 or Email: www.quadient.com/en-GB/customer-care

PRESS MENU AND SCROLL DOWN TO **OPTION 9 (ONLINE SERVICES) PRESS OK** 

SCROLL DOWN TO GENERIC CALL PRESS OK