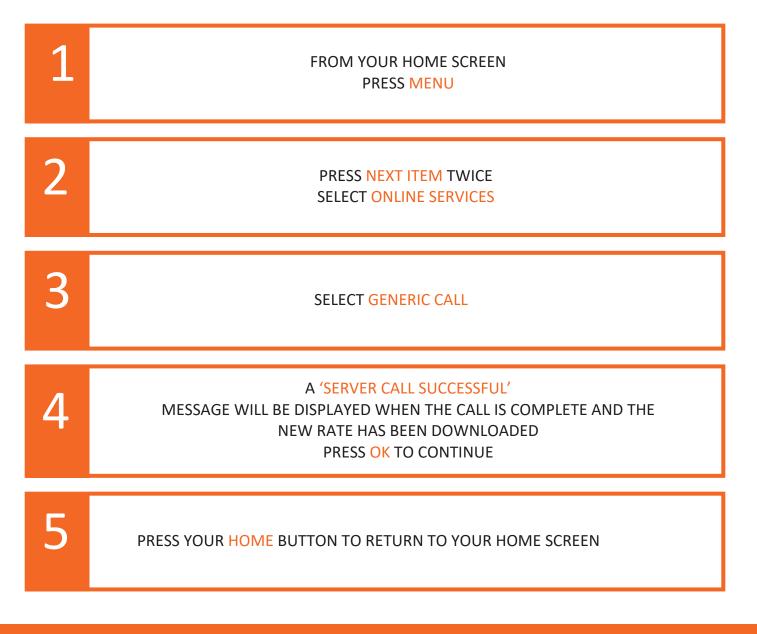

## **Download Instructions**

Royal Mail

approved manufacturers, suppliers and maintainers of franking machines

Note: Your franking machine must be connected via LAN or modem.

The 2022 tariff change will be effective from 4th April 2022 THESE INSTRUCTIONS MUST BE CARRIED OUT BETWEEN THE 21ST MARCH TO 4TH APRIL 2022 TO ENSURE THE CORRECT TARIFF IS LOADED.